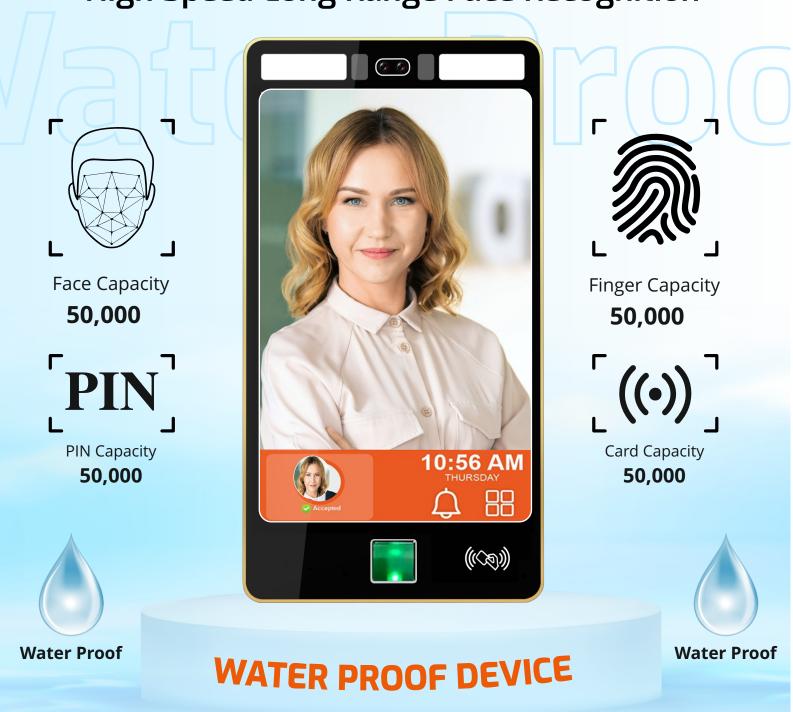

## **Specifications**

| » Face capacity        | 50,000                                             |                             |                   |
|------------------------|----------------------------------------------------|-----------------------------|-------------------|
| » Card capacity        | 50,000                                             | Face                        | TCP/IP            |
| » Fingerprint capacity | 50,000                                             |                             |                   |
| » Password capacity    | 50,000                                             |                             |                   |
| » Max Attendance log   | 5,00,000                                           | Fingerprint                 | 4G                |
| » Identify mode        | Face, Fingerprint, card, password and combinations | Scanner                     | (External)        |
| » Display              | 10.5" Inch LCD                                     | PIN                         |                   |
| » Communication        | TCP/IP, WiFi, <b>4G(Optional)</b>                  |                             |                   |
| » U-disk               | Supported                                          | Personal<br>Identity Number | Access<br>Control |
| » Working voltage      | DC12V ± 5%(current: below 1.5A)                    |                             | control           |
| » Working temperature  | -10°c~ +60°c                                       | ((•))                       |                   |
| » Working humidity(RH) | 20% ~ 80%                                          |                             |                   |
| » Self-test function   | Supported                                          | RFID Reader                 | Cloud             |
| » Power management     | Sleep Mode                                         |                             |                   |
| » FAR/ FRR             | 0.001/0.1(%)                                       |                             |                   |
| » Access Control       | Built In                                           |                             |                   |
|                        |                                                    | WiFi                        | USB Disk          |